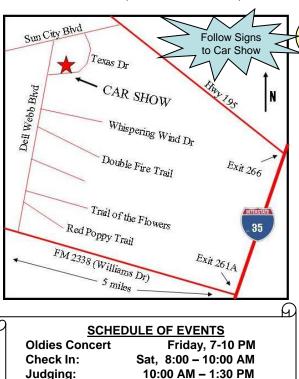

## **GTACC ANNUAL CAR SHOW AND CHARITY BENEFIT SUN CITY SOCIAL CENTER PARKING LOT, 2 TEXAS DRIVE** POTENTIAL CLASSES SATURDAY, MAY 10, 2014

Pre-49 Street Rods 49 & later Modified **Original Camaro** 55-57 Original Chevy 55-57 Modified Chevy Dell Webb Blvd 49 and Later Original (non 55-57) Chevrolet 49 and Later Other GM 49 and Later Original Mopar 64-73 Original Mustang 74 & Later Original Mustang 49 & later Original non-Mustang FoMoCo Original Trucks, Vans, SUVs Modified Trucks, Vans, SUVs Pre-49 Original Cars **Foreign Cars** 53-67 Original C1/C2 68-82 Original C3 84 & Later Original C4/5/6 Thunderbirds All Other \* Judges will classify all entrants at registration. Potential classes Awards: may be added or modified based on entries received.